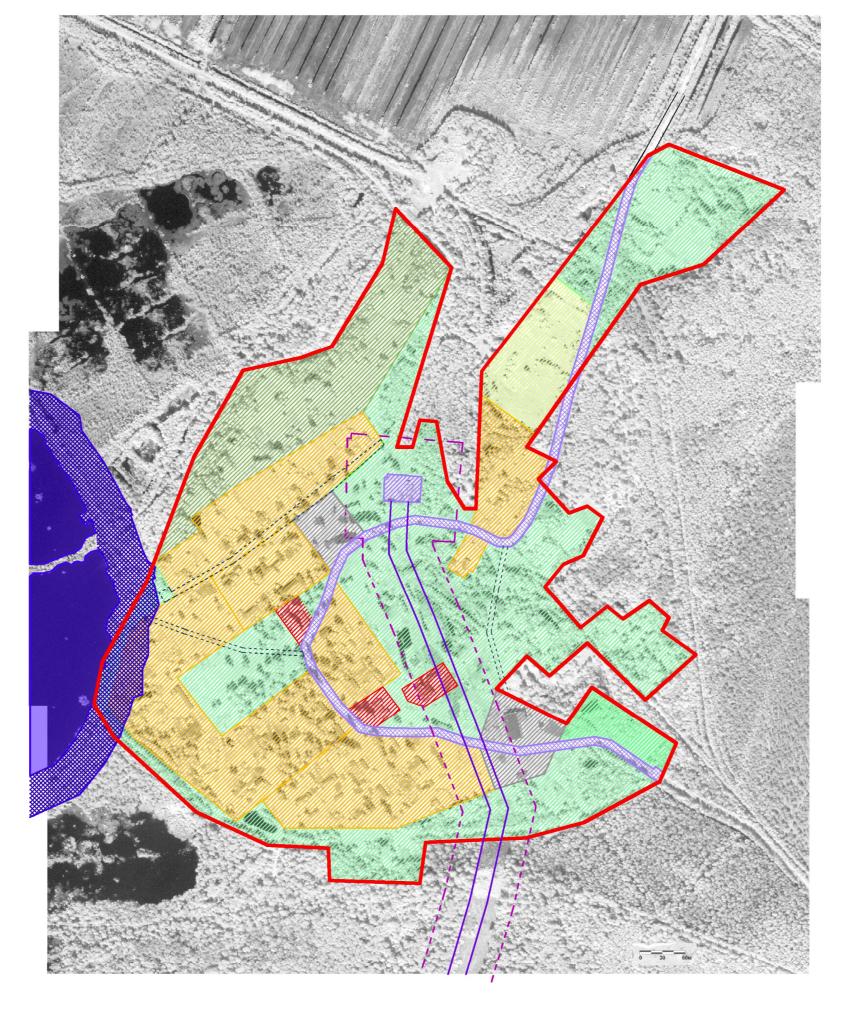

Генеральный план администрации Нижнеладеховского сельского поселения

> Пестяковского муниципального района Ивановоская области

Схема функционального зонирования д. Дубовичье

> (совмещенная со схемой зон с особыми условиями использования территории)

Зоны с особыми условиями использования территории

## Инженерные сети

| Газопровод  — — Магистральный газопровод  — Распределительный газопровод  — Распределительный газопровод  Газораспределительный пункт  Электроснабжение  — — ВЛ 35 кВ и более  — — менее 35 кВ  Трансформаторная подстанция  Подстанция  Водоснабжение  — — Водопровод  Артезианская скважина  Водонапорная башня  Улично-дорожная сеть  сервитут проезд  Автобусная остановка |                      |               |                          |  |
|--------------------------------------------------------------------------------------------------------------------------------------------------------------------------------------------------------------------------------------------------------------------------------------------------------------------------------------------------------------------------------|----------------------|---------------|--------------------------|--|
| Магистральный газопровод Распределительный газопровод Газораспределительный пункт Электроснабжение ВЛ 35 кВ и более Менее 35 кВ Трансформаторная подстанция Подстанция Водоснабжение Водопровод Артезианская скважина Водонапорная башня Улично-дорожная сеть Сервитут проезд Автобусная остановка                                                                             | Существ.             | Перспект.     | Наименование             |  |
| Распределительный газопровод Газораспределительный пункт  Электроснабжение ВЛ 35 кВ и более менее 35 кВ Трансформаторная подстанция Подстанция Водоснабжение Водопровод Артезианская скважина Водонапорная башня Улично-дорожная сеть Сервитут проезд Автобусная остановка                                                                                                     | Газопровод           |               |                          |  |
| Газопровод Газораспределительный пункт  Электроснабжение  ВЛ 35 кВ и более  менее 35 кВ Трансформаторная подстанция Подстанция Водоснабжение  Водопровод Артезианская скважина Водонапорная башня  Улично-дорожная сеть  сервитут проезд Автобусная остановка                                                                                                                  |                      |               | Магистральный газопровод |  |
| Газораспределительный пункт  Электроснабжение  ВЛ 35 кВ и более  менее 35 кВ  Трансформаторная подстанция Подстанция Водоснабжение  Водопровод Артезианская скважина Водонапорная башня  Улично-дорожная сеть  сервитут проезд Автобусная остановка                                                                                                                            |                      |               |                          |  |
| ВЛ 35 кВ и более  — менее 35 кВ  Трансформаторная подстанция Подстанция Водоснабжение Водопровод Артезианская скважина Водонапорная башня Улично-дорожная сеть  сервитут проезд Автобусная остановка                                                                                                                                                                           |                      | _             | Газораспределительный    |  |
| менее 35 кВ Трансформаторная подстанция Подстанция Водоснабжение Водопровод Артезианская скважина Водонапорная башня Улично-дорожная сеть сервитут проезд Автобусная остановка                                                                                                                                                                                                 | Электроснабжение     |               |                          |  |
| Трансформаторная подстанция Подстанция Водоснабжение Водопровод Артезианская скважина Водонапорная башня Улично-дорожная сеть сервитут проезд Автобусная остановка                                                                                                                                                                                                             |                      |               | ВЛ 35 кВ и более         |  |
| подстанция Подстанция Водоснабжение Водопровод Артезианская скважина Водонапорная башня Улично-дорожная сеть сервитут проезд Автобусная остановка                                                                                                                                                                                                                              |                      |               | менее 35 кВ              |  |
| Водоснабжение Водопровод Артезианская скважина Водонапорная башня Улично-дорожная сеть Сервитут проезд Автобусная остановка                                                                                                                                                                                                                                                    |                      |               |                          |  |
| Водопровод Артезианская скважина Водонапорная башня Улично-дорожная сеть сервитут проезд Автобусная остановка                                                                                                                                                                                                                                                                  | 1/2                  | 1             |                          |  |
| Артезианская скважина Водонапорная башня Улично-дорожная сеть сервитут проезд Автобусная остановка                                                                                                                                                                                                                                                                             | Водоснабжение        |               |                          |  |
| Скважина Водонапорная башня Улично-дорожная сеть  сервитут проезд  Автобусная остановка                                                                                                                                                                                                                                                                                        |                      |               | Водопровод               |  |
| Улично-дорожная сеть  сервитут проезд  Автобусная остановка                                                                                                                                                                                                                                                                                                                    | 8                    | 8             | •                        |  |
| Сервитут проезд  Автобусная остановка                                                                                                                                                                                                                                                                                                                                          |                      |               | Водонапорная башня       |  |
| Автобусная остановка                                                                                                                                                                                                                                                                                                                                                           | Улично-дорожная сеть |               |                          |  |
|                                                                                                                                                                                                                                                                                                                                                                                |                      |               | сервитут проезд          |  |
| <b>∑</b> Moc⊤                                                                                                                                                                                                                                                                                                                                                                  | (A)                  | A             | Автобусная остановка     |  |
|                                                                                                                                                                                                                                                                                                                                                                                | <b>&gt;</b> <        | <b>&gt;</b> < | Мост                     |  |
|                                                                                                                                                                                                                                                                                                                                                                                |                      |               |                          |  |

| Функциональные зоны                           |
|-----------------------------------------------|
| Жилая зона                                    |
| Общественно-деловая зона                      |
| Зона для ведения личного подсобного хозяйства |
| Зона территорий общего пользования            |
| Зона сельскохозяйственного использования      |
| Зона производственного использования          |
| Зона инженерной и транспортной инфраструктуры |
| Зона специального назначения                  |
| Зона рекреационного назначения                |
|                                               |

| Площадь          | 41,52 га        |
|------------------|-----------------|
| Электроснабжение | от ТП №         |
| Водоснабжение    | индивид./колоде |
| Водоотведение    | отсутствует     |
| Газоснабжение    | перспективное   |