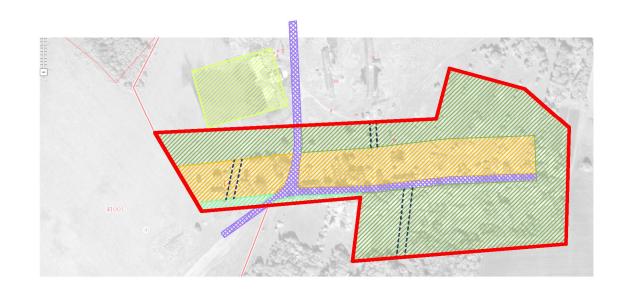

Генеральный план администрации Нижнеландеховского сельского поселения Пестяковского муниципального района Ивановской области Схема функционального зонирования д. Щербинино (совмещенная со схемой зон с особыми условиями использования территории)

## Границы населенного пункта

## Зоны с особыми условиями использования территории

| <br>Охранная зона                                         |  |  |
|-----------------------------------------------------------|--|--|
| <br>Санитарно-защитная зона                               |  |  |
| <br>Водоохранная зона                                     |  |  |
| Прибрежная защитная полоса                                |  |  |
| Зона санитарной охраны источников питьевого водоснабжения |  |  |

## Функциональные зоны Жилая зона Общественно-деловая зона Зона для ведения личного подсобного хозяйства Зона территорий общего пользования Зона сельскохозяйственного использования Зона производственного использования Зона инженерной и транспортной инфраструктуры

Зона специального назначения

Зона рекреационного назначения