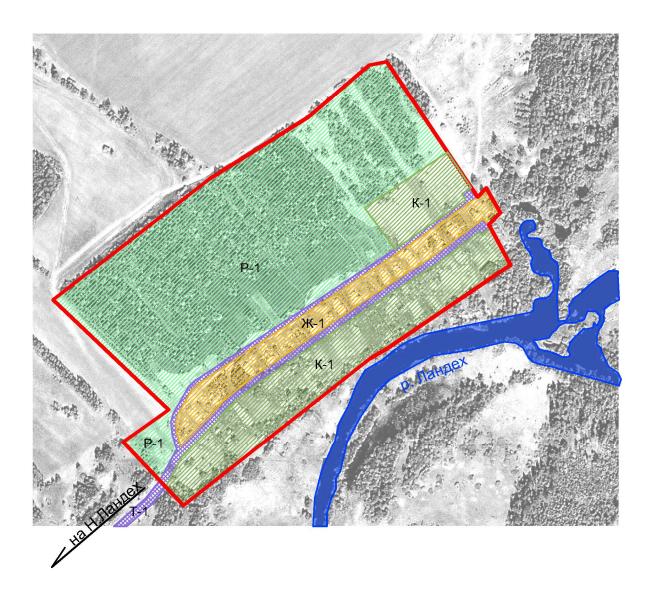

Правила землепользования и застройки д. Шиловская Нижнеландеховского сельского поселения Пестяковского муниципального района Ивановской области Карта (схема) функционального зонирования (статья 42)

## Территориальные зоны

|      | ОБЩЕСТВЕННО-ДЕЛОВЫЕ ЗОНЫ                                               |
|------|------------------------------------------------------------------------|
| O-1  | Зона делового, общественного и коммерческого назначения                |
| 0-2  | Зона размещения объектов социального и коммунально-бытового назначения |
|      | ЖИЛЫЕ ЗОНЫ                                                             |
| ж-1  | Зона застройки индивидуальными жилыми домами                           |
| Ж-2  | Зона застройки малоэтажными жилыми домами                              |
|      | ПРОИЗВОДСТВЕННО-КОММУНАЛЬНЫЕ И ТРАНСПОРТНЫЕ ЗОНЫ                       |
| ∏-1  | Производственная зона                                                  |
| П-2  | Коммунально-складская зона                                             |
| W-1  | Зона инженерной инфраструктуры                                         |
|      | ТЕРРИТОРИИ ОБЩЕГО ПОЛЬЗОВАНИЯ                                          |
| P-1  | Зона открытых пространств                                              |
| 9-2  | Зона природных рекреационно-ландшафтных территорий                     |
| T-1  | Зона транспортной инфраструктуры                                       |
|      | ЗОНЫ СЕЛЬСКОХОЗЯЙСТВЕННОГО ИСПОЛЬЗОВАНИЯ                               |
| K-1  | Зона коллективных садов и придомовых садовых участков                  |
| Cx-1 | Зона сельскохозяйственных угодий                                       |
| Cx-2 | Зона объектов сельскохозяйственного назначения                         |
|      | ТЕРРИТОРИИ СПЕЦИАЛЬНОГО НАЗНАЧЕНИЯ                                     |
| Сп-1 | Зона специального назначения, связанная с захоронениями                |