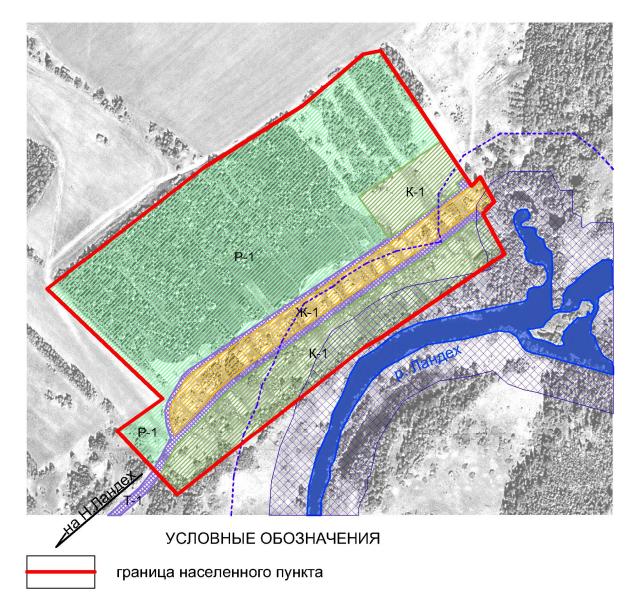

N S

Правила землепользования и застройки д. Шиловская Нижнеландеховского сельского поселения Пестяковского муниципального района Ивановской области Карта (схема) зон с особыми условиями использования территории (статья 43)

## Территориальные зоны

|         | ОБЩЕСТВЕННО-ДЕЛОВЫЕ ЗОНЫ                                               |
|---------|------------------------------------------------------------------------|
| O-1     | Зона делового, общественного и коммерческого назначения                |
| O-2     | Зона размещения объектов социального и коммунально-бытового назначения |
|         | жилые зоны                                                             |
| ж-1     | Зона застройки индивидуальными жилыми домами                           |
| Ж-2     | Зона застройки малоэтажными жилыми домами                              |
|         | ПРОИЗВОДСТВЕННО-КОММУНАЛЬНЫЕ И ТРАНСПОРТНЫЕ ЗОНЫ                       |
| r1-1    | Производственная зона                                                  |
| П-2     | Коммунально-складская зона                                             |
| XX-7/// | Зона инженерной инфраструктуры                                         |
|         | ТЕРРИТОРИИ ОБЩЕГО ПОЛЬЗОВАНИЯ                                          |
| P-1     | Зона открытых пространств                                              |
|         | Зона природных рекреационно-ландшафтных территорий                     |
| T-1     | Зона транспортной инфраструктуры                                       |
|         | ЗОНЫ СЕЛЬСКОХОЗЯЙСТВЕННОГО ИСПОЛЬЗОВАНИЯ                               |
| K-1     | Зона коллективных садов и придомовых садовых участков                  |
| Cx-1    | Зона сельскохозяйственных угодий                                       |
| Cx-2    | Зона объектов сельскохозяйственного назначения                         |
|         | ТЕРРИТОРИИ СПЕЦИАЛЬНОГО НАЗНАЧЕНИЯ                                     |
| Cn-1∙   | Зона специального назначения, связанная с захоронениями                |